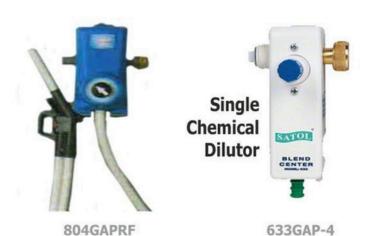

The Smart Series provides operators of professional laundry facilities of all sizes - from OPLs to industrial laundries - with a prackage of realiable, fleaxible solutions for precise, consistent chemical dosing.

Covering washer-extractors and tunnel washers from 25kg to 100kg, the Smart Series pumps can dose up to three chemicals simultaneously, with the option of fixed or selectable flow rates.

The Smart Series is capable of serving 2-7 pump systems with as many as 20 wash formulas, providing excellent chemical compatibility courtesy of high-grade Santoprene and Neoprene tubing.

The dedicated Smart Spring controller and Smart Programmer complete the Smart Series range for a packaged professional Laundry solution that provides total dosing management.





# 4 in 1 Chemical Dilutor



# **Auto Dispenser**



# **Heavy Duty Foamer**

- Air operated (1.4 to 6.9 bar)
- · Super durable, polythylene hand-truck is chemical and corrosion resistant.
- High foaming capacity.
- Most versatile foam quality of any air operated system.
- · Long lasting, polypropylene air operated pump with Viton, Santoprene or Teflon seals.
- Longer throw and broader coverage.
- Air pump is engineered for aggressive acids, alkalines, and chlorine.
- · Simple operation and user friendly.

# **Wall Mount Foamer**

It is powered by the 4 GPM or 5GPM (15 LPM or 18.9 LPM) air operated pump



# **Mobile Foam Unit**



# **Hand Dispenser**







500 ml



Action Gap backflow with 4 gpm (16 litres / minute) proportioner



# **SATOL NETWORK...**









Manufacturing Unit

Head Office - Mumbai

R & D C