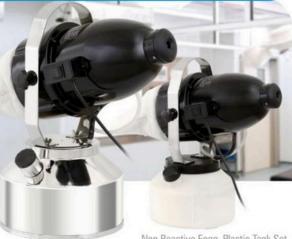

# **Electric Fogger**

Premium Grade SS Tank Set

Non Reactive Engg. Plastic Tank Set

#### SPECIFICATIONS

Power Supply: 220V AC, 50 or 60 hz Aerosols: Submicron size(non wetting) Spread & Reach: 50 ft. distance & 25.ft. height

Space Treatment: Upto 15000 cu. ft.

Treatment of 100 sq. ft. area: 200ml, disinfectant solution

Nozzle Assembly: Non clogging design—Stainless Steel needle non reactive Engg. plastics. Precision Metering System: 5 Litre Stainless Steel Gr. 304 (Autoclavable) Liquid Filling Nipple -SS 304 or Engg. Plastics Tank Set 5 Ltr. Capacity with Graduated Markings Tank Gasket - Silicon Grade Silicon Tubing: Complies to FDA & USP CLASS VI.

Machine Handle: Stainless Steel Mounting Ring: Stainless Steel Strainer: Stainless Steel Liquid Line Connectors: Stainless Steel

Hardware: Stainless Steel

Intake Air Filter: Uniquely designed Two layers for dust & fog separation

Machine Weight: 7.0 kg portable. (with SS Tank set) Machine Weight: 6.0 kg portable. (with Plastic Tank set)