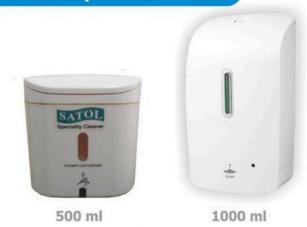

# **Auto Dispenser**

# **Hand Dispenser**

500 ml

Action Gap backflow with 4 gpm (16 litres / minute) proportioner