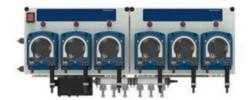

# **Laundry Pump**

The Smart Series provides operators of professional laundry facilities of all sizes - from OPLs to industrial laundries - with a prackage of realiable, fleaxible solutions for precise, consistent chemical dosing.

Covering washer-extractors and tunnel washers from 25kg to 100kg, the Smart Series pumps can dose up to three chemicals simultaneously, with the option of fixed or selectable flow rates.

The Smart Series is capable of serving 2-7 pump systems with as many as 20 wash formulas, providing excellent chemical compatibility courtesy of high-grade Santoprene and Neoprene tubing.

The dedicated Smart Spring controller and Smart Programmer complete the Smart Series range for a packaged professional Laundry solution that provides total dosing management.