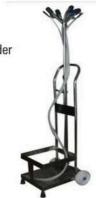

# **Heavy Duty Foamer**

- Air operated (1.4 to 6.9 bar)
- · Super durable, polythylene hand-truck is chemical and corrosion resistant.
- High foaming capacity.
- Most versatile foam quality of any air operated system.
- · Long lasting, polypropylene air operated pump with Viton, Santoprene or Teflon seals.
- Longer throw and broader coverage.
- Air pump is engineered for aggressive acids, alkalines, and chlorine.
- · Simple operation and user friendly.

# **Wall Mount Foamer**

It is powered by the 4 GPM or 5GPM (15 LPM or 18.9 LPM) air operated pump

# **Mobile Foam Unit**