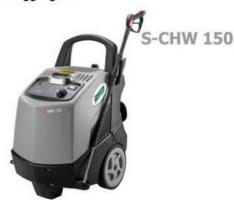

# **High Pressure Cleaners**

These **High-Pressure Cleaners** are highly specialized multifunctional machines with exceptionally reliable safety assurance. These High Pressure Cleaners are suitable for cleaning and washing big warehouses, supermarkets, malls, farmhouses, golf courses, hotels, hospitals, swimming pools, cars etc.

All machines come with features such as ceramic pistons, stainless steel boiler, safety valve and total stop. Standard accessories include appropriate size of hoses, spray lances, nozzle and trigger guns.

| Model No  | Power        | Motor<br>Power | RPM  | Pressure | High<br>Pressure Hose | Water<br>Delivery | Max. Water Inlet<br>Otlet Temp. | Power<br>Cable | Weight  | Size               |
|-----------|--------------|----------------|------|----------|-----------------------|-------------------|---------------------------------|----------------|---------|--------------------|
| S-CCW150  | 230V - 50 HZ | 2800 W         | 2800 | 150 bar  | 8 mtrs                | 540 l/h           | 40°C                            | 5 mtrs         | 28 Kgs  | 350 x 400 mm       |
| S-CCWP160 | 230V - 50 HZ | 3000 W         | 1450 | 160 bar  | 10 mtrs               | 540 l/h           | 40°C                            | 5 mtrs         | 33 Kgs  | 760 x 410 x 750 mm |
| S-CHW 150 | 230V - 50 HZ | 3000 W         | 1450 | 150 bar  | 10 mtrs               | 540 l/h           | 40/140°C                        | 5 mtrs         | 113 Kgs | 940 x 650 x 900 mm |