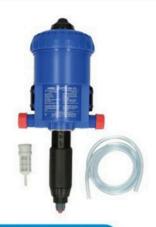

# **Dosatron Injector**

#### **SPECIFICATIONS**

Injection range: 0,2 - 2 % [1:500 - 1:50] Water flow range: 10 l/h - 2,5 m3/h Operating water pressure: 0,3 - 6 bar

Concentrated additive injection: 0,3 l/h - 200 l/h

Stroke volume :  $\sim$  0,45 I Connections : NPT-BSP 3/4 $^{\circ}$ M