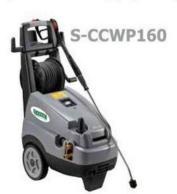

# **High Pressure Cleaners**

These **High-Pressure Cleaners** are highly specialized multifunctional machines with exceptionally reliable safety assurance. These High Pressure Cleaners are suitable for cleaning and washing big warehouses, supermarkets, malls, farmhouses, golf courses, hotels, hospitals, swimming pools, cars etc.

All machines come with features such as ceramic pistons, stainless steel boiler, safety valve and total stop. Standard accessories include appropriate size of hoses, spray lances, nozzle and trigger guns.

| Model No  | Power        | Motor<br>Power | RPM  | Pressure | High<br>Pressure Hose | Water<br>Delivery | Max. Water Inlet<br>Otlet Temp. | Power<br>Cable | Weight  | Size               |
|-----------|--------------|----------------|------|----------|-----------------------|-------------------|---------------------------------|----------------|---------|--------------------|
| S-CCW150  | 230V - 50 HZ | 2800 W         | 2800 | 150 bar  | 8 mtrs                | 540 l/h           | 40°C                            | 5 mtrs         | 28 Kgs  | 350 x 400 mm       |
| S-CCWP160 | 230V - 50 HZ | 3000 W         | 1450 | 160 bar  | 10 mtrs               | 540 l/h           | 40°C                            | 5 mtrs         | 33 Kgs  | 760 x 410 x 750 mm |
| S-CHW 150 | 230V - 50 HZ | 3000 W         | 1450 | 150 bar  | 10 mtrs               | 540 l/h           | 40/140°C                        | 5 mtrs         | 113 Kgs | 940 x 650 x 900 mm |