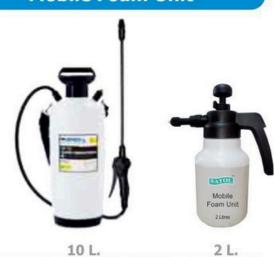

t Spring controller and Smart Programmer complete the Smart Series range for a packaged professional Laundry solution that provides total dosing management.





# 4 in 1 Chemical Dilutor



# **Auto Dispenser**



# **Heavy Duty Foamer**

- Air operated (1.4 to 6.9 bar)
- · Super durable, polythylene hand-truck is chemical and corrosion resistant.
- High foaming capacity.
- Most versatile foam quality of any air operated system.
- · Long lasting, polypropylene air operated pump with Viton, Santoprene or Teflon seals.
- Longer throw and broader coverage.
- Air pump is engineered for aggressive acids, alkalines, and chlorine.
- · Simple operation and user friendly.

# **Wall Mount Foamer**

It is powered by the 4 GPM or 5GPM (15 LPM or 18.9 LPM) air operated pump



# **Mobile Foam Unit**



# **Hand Dispenser**







500 ml



Action Gap backflow with 4 gpm (16 litres / minute) proportioner



# **SATOL NETWORK...**









Manufacturing Unit

Head Office - Mumbai

R & D Centre - Mumbai





Stock Point - Mumbai

**Export Presence** 



- KITCHEN CARE
   ROOM CARE

- FLOOR CARE
   LAUNDRY CARE
- TOILET CARE■ and many more....



# **SATOL CHEMICALS**

#### CORPORATE OFFICE:

102, First Floor, Shreemad Gokul, Off Devidas Lane, Behind M.C.F. Club, Borivali (West), Mumbai - 400 092, INDIA. Tel.: 022-28913865 Telefax: 022-28900879 Email: satol@vsnl.net Website: www.satol.net

# **MANUFACTURING UNIT:** SATOL CHEMICALS LIMITED

Plot No. 4923, Near Technotrap, Plastic Zone, Manda Village, GIDC Sarigam, Tal. Umargam, Dist. Valsad, Gujarat - 396 155, Email: info@satol.net