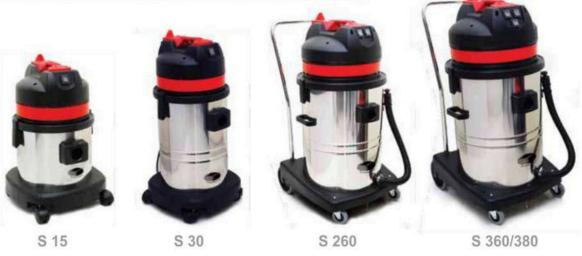

# **Industrial Wet & Dry Vacuum Cleaners**

Comprehensive range of multipurpose accessories for daily wet and dry cleaning, depending upon the type of application.

ADVANTAGES: Durable flexi-hose, washable and reusable filter, and a motor that can run without breaks over considerably longer periods.

Additional accessories available on request.

| Model No | Power  | No. of<br>Motors | Volts            | H20 for<br>Lift (mm) | Emv ‰s-<br>(ltrs/sec) | Capacity | Weight   | Size                |
|----------|--------|------------------|------------------|----------------------|-----------------------|----------|----------|---------------------|
| S 15     | 1000 W | 1                | 220 - 240 / 50Hz | 1800                 | 48                    | 15 L     | 13.5 Kgs | 610 x 435 x 435 mm  |
| S 30     | 1000 W | 1                | 220 - 240 / 50Hz | 2000                 | 53                    | 30 L     | 14 Kgs   | 810 x 435 x 435 mm  |
| S 260    | 2000 W | 2                | 220 - 240 / 50Hz | 2200                 | 106                   | 60 L     | 26 Kgs   | 990 x 630 x 565 mm  |
| S 360    | 3000 W | 3                | 220 - 240 / 50Hz | 2400                 | 120                   | 60 L     | 26.5 Kgs | 990 x 630 x 565 mm  |
| S 380    | 3000 W | 3                | 220 - 240 / 50Hz | 2600                 | 160                   | 80 L     | 28 Kgs   | 1085 x 630 x 565 mm |

All Pictures shown are for Illustration purpose only. Standard Accessories may vary.