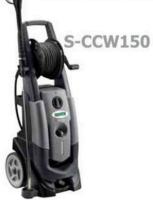

# **High Pressure Cleaners**

These **High-Pressure Cleaners** are highly specialized multifunctional machines with exceptionally reliable safety assurance. These High Pressure Cleaners are suitable for cleaning and washing big warehouses, supermarkets, malls, farmhouses, golf courses, hotels, hospitals, swimming pools, cars etc.

All machines come with features such as ceramic pistons, stainless steel boiler, safety valve and total stop. Standard accessories include appropriate size of hoses, spray lances, nozzle and trigger guns.

| Model No  | Power        | Motor<br>Power | RPM  | Pressure | High<br>Pressure Hose | Water<br>Delivery | Max. Water Inlet<br>Otlet Temp. | Power<br>Cable | Weight  | Size               |
|-----------|--------------|----------------|------|----------|-----------------------|-------------------|---------------------------------|----------------|---------|--------------------|
| S-CCW150  | 230V - 50 HZ | 2800 W         | 2800 | 150 bar  | 8 mtrs                | 540 l/h           | 40°C                            | 5 mtrs         | 28 Kgs  | 350 x 400 mm       |
| S-CCWP160 | 230V - 50 HZ | 3000 W         | 1450 | 160 bar  | 10 mtrs               | 540 l/h           | 40°C                            | 5 mtrs         | 33 Kgs  | 760 x 410 x 750 mm |
| S-CHW 150 | 230V - 50 HZ | 3000 W         | 1450 | 150 bar  | 10 mtrs               | 540 l/h           | 40/140°C                        | 5 mtrs         | 113 Kgs | 940 x 650 x 900 mm |