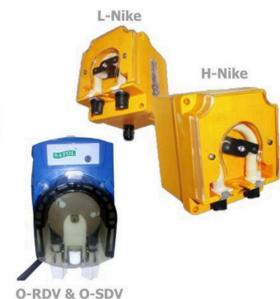

# **Laundry Pump**

The Smart Series provides operators of professional laundry facilities of all sizes - from OPLs to industrial laundries - with a prackage of realiable, fleaxible solutions for precise, consistent chemical dosing.

Covering washer-extractors and tunnel washers from 25kg to 100kg, the Smart Series pumps can dose up to three chemicals simultaneously, with the option of fixed or selectable flow rates.

The Smart Series is capable of serving 2-7 pump systems with as many as 20 wash formulas, providing excellent chemical compatibility courtesy of high-grade Santoprene and Neoprene tubing.

The dedicated Smart Spring controller and Smart Programmer complete the Smart Series range for a packaged professional Laundry solution that provides total dosing management.