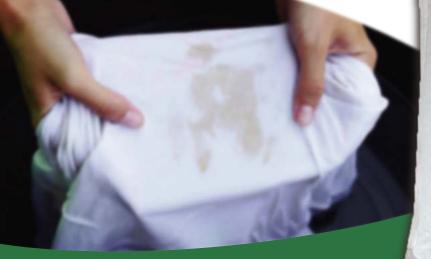

# **SATFAB ACTION** Builder Booster For Water Conditioning

SATFAB ACTION is an alkaline builder booster specially formulated to assist in the removal of heavy soils found on F & B linen, engineering overalls, etc., in moderate hard water situations. It is recommended to be used in conjunction with SATFAB ACTION for excellent results.