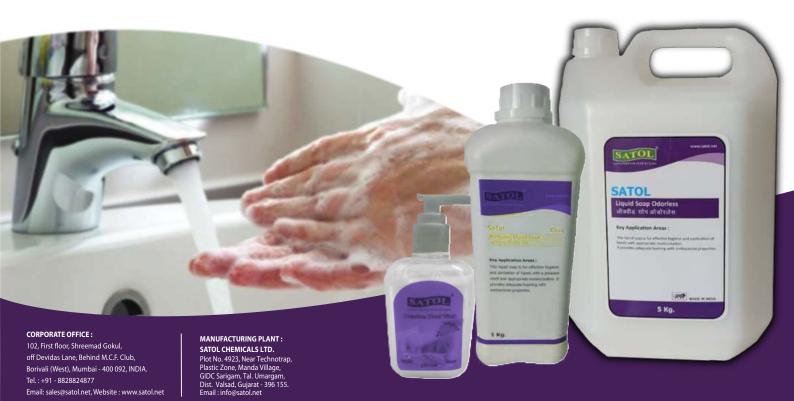

# **HAND WASH**

# **Odorless**

Effective, high-quality, safe cleaning products for professional, janitorial and industrial use

SATOL liquid soap is an effective hygiene and sanitation of hands with appropriate moisturizer.

## PACKAGING:

250 ml,1000 ml Plastic Bottles and 5 kg HDPE cans