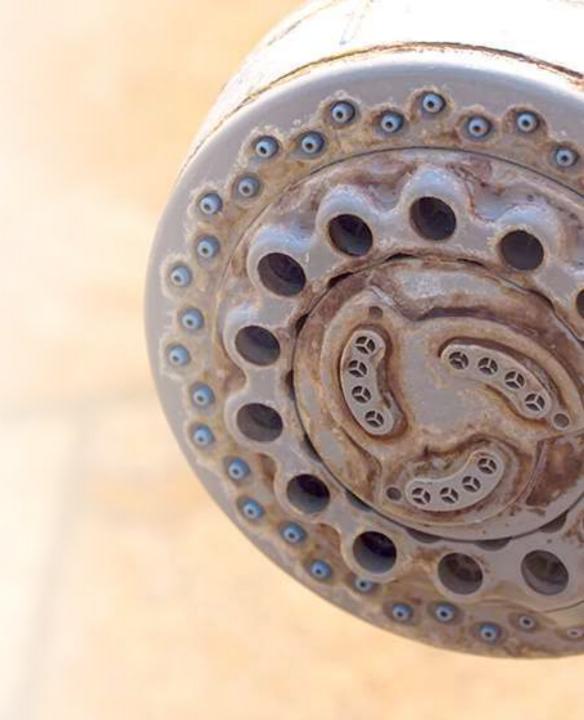

## SATOL S1 – Bathroom cleaner cum Sanitizer

Bathroom CLEANER is a concentrated liquid detergent specially Developed for daily washroom cleaning needs in Hotels, Hospitals, Industrial Premises etc. It is suitable for cleaning of all the surfaces In washrooms, restrooms, shower rooms, urinals and toilet bowls etc.

Recommended for daily cleaning applications as routine maintenance program. Highly effective in the penetration of deposits such as uric acid, soap scum, organic matter, water deposits on hard and nonporous washable surfaces. Suitable on the most of the surfaces like porcelain, ceramic, plastic, beerglass, SS etc.